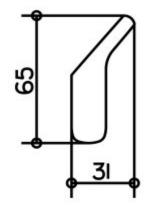

## **SPECIFICATION SHEET - bathroom accessories**

| BRAND:                         | KEUCO              | Product Photo: |
|--------------------------------|--------------------|----------------|
| ORIGIN:                        | Germany            |                |
| SERIES:                        | MOLL               |                |
| PRODUCT<br>DESCRIPTION:        | Towel hook         |                |
| MODEL No.                      | 12715 010000       | KEUCO          |
| FINISH/COLOUR:                 | Chrome-plated      |                |
| DIMENSIONS:                    | 31mm x 20mm x 65mm |                |
| OPTIONAL<br>MATCHING<br>PARTS: |                    |                |