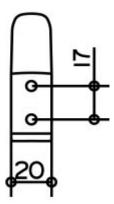

## **SPECIFICATION SHEET - bathroom accessories**

| BRAND:                         | KEUCO              | Product Photo: |
|--------------------------------|--------------------|----------------|
| ORIGIN:                        | Germany            |                |
| SERIES:                        | MOLL               |                |
| PRODUCT<br>DESCRIPTION:        | Towel hook         |                |
| MODEL No.                      | 12715 010000       | KEUCO          |
| FINISH/COLOUR:                 | Chrome-plated      |                |
| DIMENSIONS:                    | 31mm x 20mm x 65mm |                |
| OPTIONAL<br>MATCHING<br>PARTS: |                    |                |